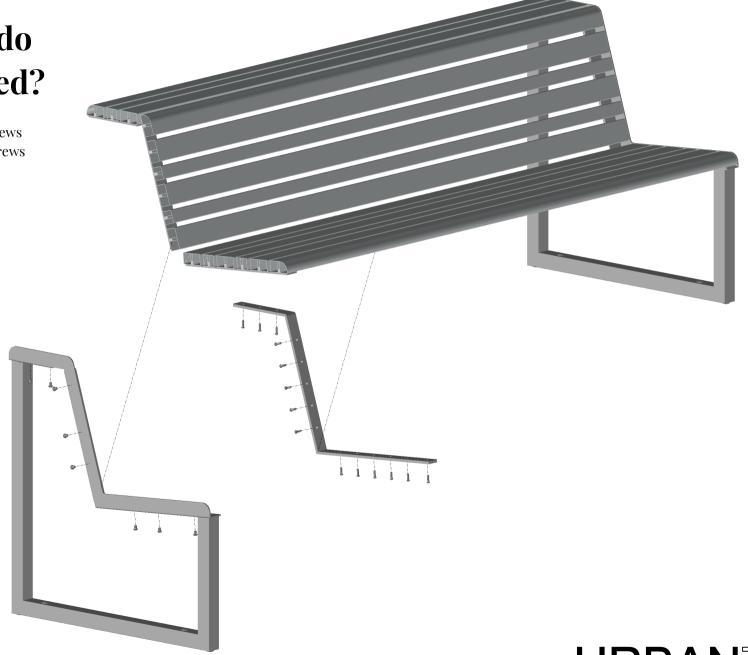

1 2 3 4 5

Call someone to help, you better be two people!

Put the product on a soft surface in order not to damage it. Take the first side of the bench and place it to the seat, back and high seat.
Fix the low seat with 3 screws TBEI M8X10 Then fix the back with 3 srews TBEI M8X10.
And then fix the high seat with 2 srews M8X10

Take the "S" shaped plate with 14 holes and place it in the middle of the bench. Fix it with 14 screws TBEI m6X20.

Repeat the same operation with the other side of the bench. Done!

Assembly instructions

## What do you need?

- 12 TBEI M8x10 screws
- 14 TBEI M6X20 screws
- a screwdriver

**URBANT®ME**