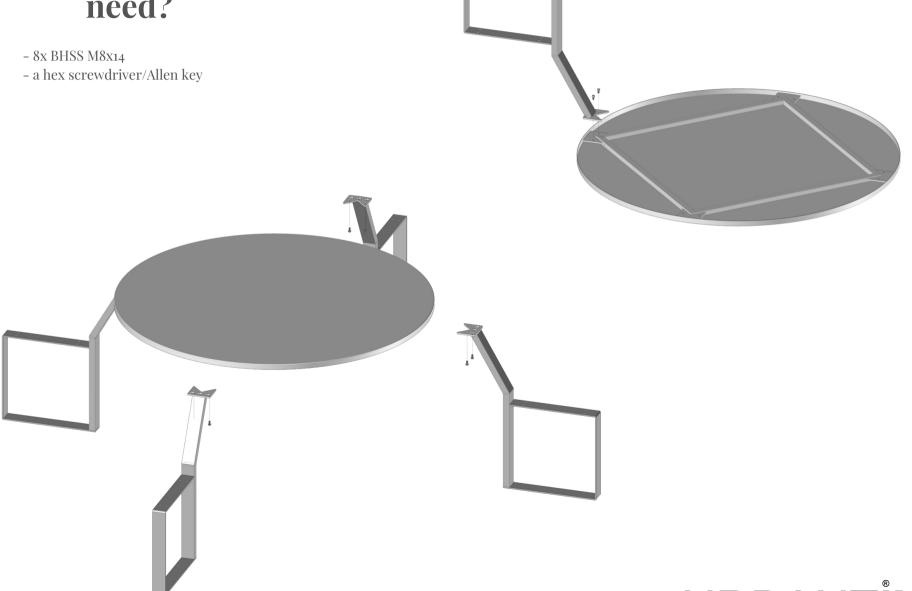

Call someone to help, you better be two people!

Use the cardboard box, once opened, as a soft working surface in order not to damage the products.

Take one leg and fix it to the table top frame, using 2 BHSS M8 x 14.

Now turn the assembly upside-down, otherwise it would be too big and heavy to do it later!

Connect the other 3 legs in the same way, with 2 screws each, of the same kind. Assemble each of the 4 curved seat with 2 low sides, using 8 BHSS M8 x 10.

Now fix the 4 seats to the table legs, using 4 BHSS M8 x 14 for each leg.

Done!

Assembly instructions