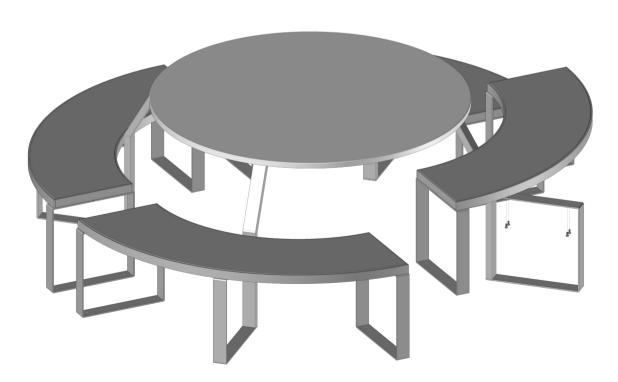

Call someone to help, you better be two people!

Use the cardboard box, once opened, as a soft working surface in order not to damage the products.

Take one leg and fix it to the table top frame, using 2 BHSS M8 x 14.

Now turn the assembly upside-down, otherwise it would be too big and heavy to do it later!

Connect the other 3 legs in the same way, with 2 screws each, of the same kind. Assemble each of the 4 curved seat with 2 low sides, using 8 BHSS M8 x 10.

Now fix the 4 seats to the table legs, using 4 BHSS M8 x 14 for each leg.

Done!

Assembly instructions

## 040. Picnic table

Five steps procedure