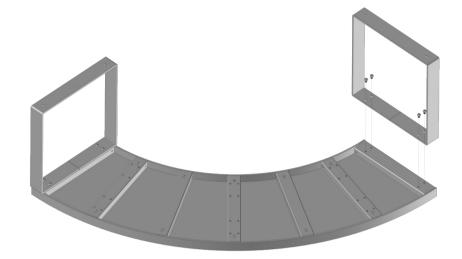

Now turn the assembly upside-down, otherwise it would be too big and heavy to do it later!

Connect the other 3 legs in the same way, with 2 screws each, of the same kind. Assemble each of the 4 curved seat with 2 low sides, using 8 BHSS M8 x 10.

Now fix the 4 seats to the table legs, using 4 BHSS M8 x 14 for each leg.

Done!

Assembly instructions